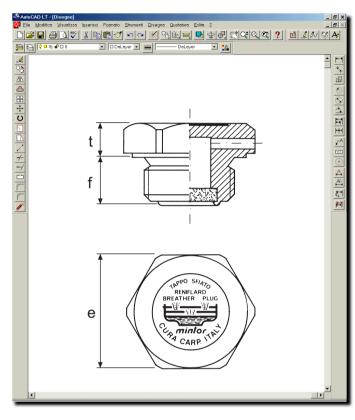

## Filling plug and breather

- ► Threaded plug with hex head and with hole and a spherical bronze filter which vent internal pressure and keep out foreign bodies during the intake stroke.
- ► The built-in filter has a filtration degree of 40 microns.
- ► The TCFS is especially suitable in dusty environments and with very small encumbrance.