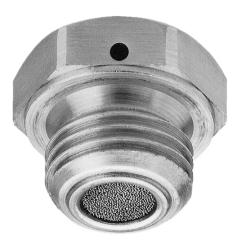

## Filling plug and breather

- ► Threaded plug with hex head and with hole and a spherical bronze filter which vent internal pressure and keep out foreign bodies during the intake stroke.
- ► The built-in filter has a filtration degree of 40 microns.
- ► The TCFS is especially suitable in dusty environments and with very small encumbrance.