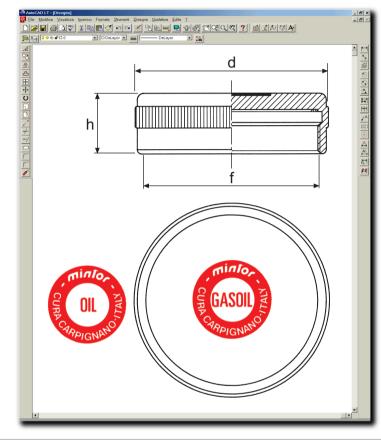

## 

ME 🔹 🚺 INDEX

🔹 🜔 FORWARD

D TECHNICAL DATA

**D** HOW TO CONTACT US

**BACK** 

Female threaded plug

- Plug with internal thread in tempered hardened light alloy for applications on sleeves with male thread.
- Optionally available with different wordings.

| TYPE    | OIL CODE | GASOIL CODE |                                        | d  | h  |  |
|---------|----------|-------------|----------------------------------------|----|----|--|
| TFE/Z0G | 1WCPA002 | 1WCPA003    | 1"                                     | 40 | 20 |  |
| TFE/Z1G | 1WCPA102 | 1WCPA103    | <b>1</b> " <sup>1</sup> / <sub>4</sub> | 50 | 20 |  |
| TFE/Z2G | 1WCPA202 | 1WCPA203    | 1" <sup>1</sup> /2                     | 55 | 20 |  |
| TFE/Z3G | 1WCPA302 | 1WCPA303    | 2"                                     | 65 | 20 |  |
| TFE/Z4M | 1WCPA402 | 1WCPA403    | 60 x 2                                 | 65 | 20 |  |