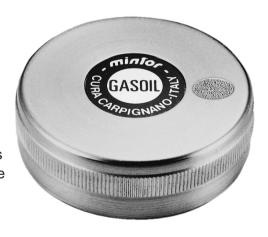

## Female threaded plug with breather

- ▶ Plug with internal thread in tempered hardened light alloy for applications on sleeves with male thread.
- ► The spherical bronze filter of 40 microns built into the plug vents internal pressure and keeps out foreign bodies during the intake stroke.