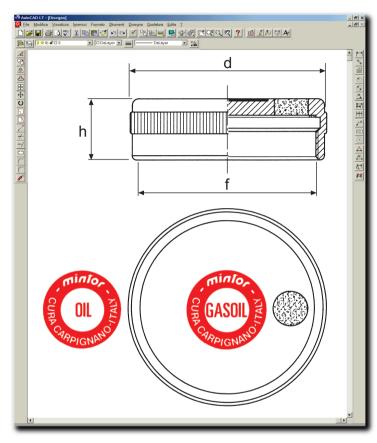

## Female threaded plug with breather

- ▶ Plug with internal thread in tempered hardened light alloy for applications on sleeves with male thread.
- ► The spherical bronze filter of 40 microns built into the plug vents internal pressure and keeps out foreign bodies during the intake stroke.

( PRINTING NOTES

PRINT

| TYPE     | OIL CODE | GASOIL CODE | f                                      | d  | h  |
|----------|----------|-------------|----------------------------------------|----|----|
| TFES/Z0G | 1WFSZ002 | 1WFSZ003    | 1"                                     | 40 | 20 |
| TFES/Z1G | 1WFSZ102 | 1WFSZ103    | <b>1</b> " <sup>1</sup> / <sub>4</sub> | 50 | 20 |
| TFES/Z2G | 1WFSZ202 | 1WFSZ203    | <b>1</b> " <sup>1</sup> / <sub>2</sub> | 55 | 20 |
| TFES/Z3G | 1WFSZ302 | 1WFSZ303    | 2"                                     | 65 | 20 |
| TFES/Z4M | 1WFSZ402 | 1WFSZ403    | 60 x 2                                 | 65 | 20 |
|          |          |             |                                        |    |    |