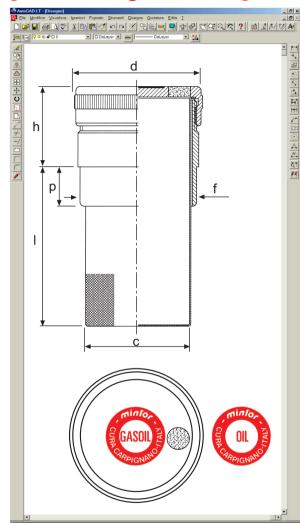

## Filling plug with breather

- ► Composed of light alloy female cover with internal thread, with 40 microns spherical bronze filter.
- ▶ It is screwed on UNI C30 burnished steel sleeve which is welded on the machine cover or tank.
- ▶ Provided with extractable steel cartridge which has a filtration degree of 800 microns.

PRINTING NOTES

PRINT

| TYPE    | OIL CODE | GASOIL CODE | GAS                            | d  | h  | р  |    | С  |    |  |
|---------|----------|-------------|--------------------------------|----|----|----|----|----|----|--|
| TRBFS1G | 1SBSF102 | 1SBSF103    | 1"                             | 40 | 35 | 15 | 60 | 25 | 30 |  |
| TRBFS2G | 1SBSF202 | 1SBSF203    | 1" <sup>1</sup> / <sub>2</sub> | 55 | 37 | 15 | 85 | 40 | 45 |  |
| TRBFS3G | 1SBSF302 | 1SBSF303    | 2"                             | 65 | 45 | 24 | 85 | 50 | 57 |  |
| TYPE    | OIL CODE | GASOIL CODE | METRIC                         | d  | h  | р  |    | С  |    |  |
| TRBFS4M | 1SBSF402 | 1SBSF403    | 60 x 2                         | 65 | 45 | 24 | 85 | 50 | 57 |  |