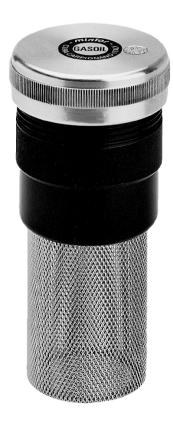

## Filling plug with breather

- ► Composed of light alloy female cover with internal thread, with 40 microns spherical bronze filter.
- ▶ It is screwed on UNI C30 burnished steel sleeve which is welded on the machine cover or tank.
- ▶ Provided with extractable steel cartridge which has a filtration degree of 800 microns.