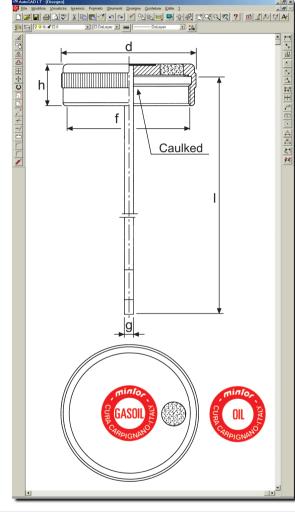

## Plug with female thread, breather and dipstick

- Plug with internal thread in light alloy for applications on sleeves with male thread.
- ▶ The spherical bronze filter of 40 microns built into the plug vents internal pressure and keeps out foreign bodies during the intake stroke.
- ▶ Built-in dipstick.
- On request, in different lengths and with minimum and maximum notches.

**PRINTING NOTES** PRINT

| TYPE      | OIL CODE | GASOIL CODE | f                                      | d  | h  | - I | g |  |
|-----------|----------|-------------|----------------------------------------|----|----|-----|---|--|
| TFES/ZA0G | 1WFZA002 | 1WFZA003    | 1"                                     | 40 | 20 | 200 | 5 |  |
| TFES/ZA1G | 1WFZA102 | 1WFZA103    | <b>1</b> " 1/4                         | 50 | 20 | 250 | 5 |  |
| TFES/ZA2G | 1WFZA202 | 1WFZA203    | <b>1</b> " <sup>1</sup> / <sub>2</sub> | 55 | 20 | 250 | 5 |  |
| TFES/ZA3G | 1WFZA302 | 1WFZA303    | 2"                                     | 65 | 20 | 250 | 5 |  |
| TFES/ZA4M | 1WFZA402 | 1WFZA403    | 60 x 2                                 | 65 | 20 | 250 | 5 |  |