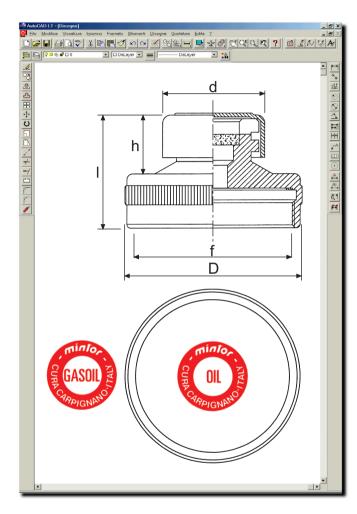

## Female threaded plug with breather

- ▶ Plug with internal thread in tempered hardened light alloy for applications on sleeves with male thread.
- ► A galvanized-steel cover and a spherical 40 microns bronze filter vent internal pressure and keep out foreign bodies during the intake stroke.
- Especially suitable in dusty environments and for application on agricultural and building machinery.

Registered model

PRINTING NOTES

PRINT

| TYPE      | OIL CODE | GASOIL CODE | f      | d  | h  | 1  | D  |  |
|-----------|----------|-------------|--------|----|----|----|----|--|
| TFES/ZF1G | 1WCPF101 | 1WCPF102    | 1"     | 30 | 21 | 41 | 40 |  |
| TFES/ZF2G | 1WCPF201 | 1WCPF202    | 1" 1/2 | 38 | 21 | 41 | 55 |  |
| TFES/ZF3G | 1WCPF301 | 1WCPF302    | 2"     | 38 | 21 | 41 | 65 |  |
| TFES/ZF4M | 1WCPF401 | 1WCPF402    | 60 x 2 | 38 | 21 | 41 | 65 |  |