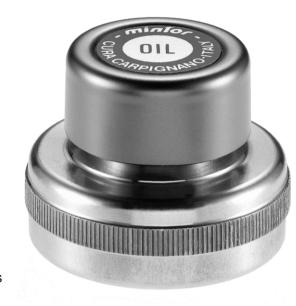

## Female threaded plug with breather

- ▶ Plug with internal thread in tempered hardened light alloy for applications on sleeves with male thread.
- ► A galvanized-steel cover and a spherical 40 microns bronze filter vent internal pressure and keep out foreign bodies during the intake stroke.
- Especially suitable in dusty environments and for application on agricultural and building machinery.