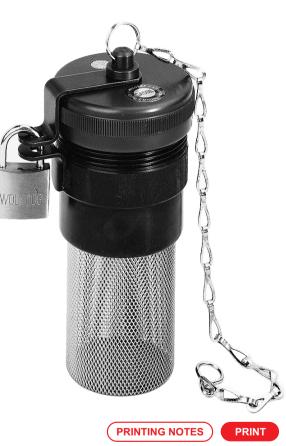

## Filling plug with breather and lock-holder

- Composed of a UNI C30 burnished steel sleeve that is welded on the machine cover or tank.
- Provided with extractable steel cartridge which has a filtration degree of 800 microns.

**D** TECHNICAL DATA

 Female cover with 40 microns spherical bronze filter and, on request, provided with lock.

**D** HOW TO CONTACT US

| 0 |
|---|
| > |
| + |
| Ð |
| 4 |
| 0 |
| S |
|   |
| Ð |
| 4 |
| + |
|   |