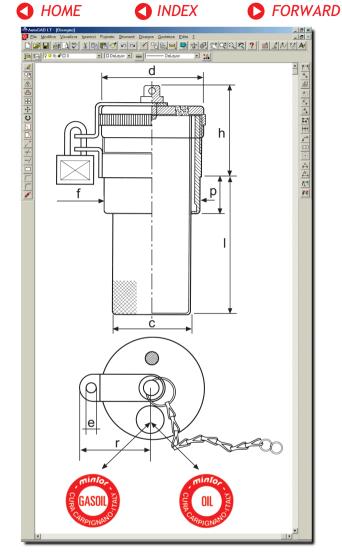

## Filling plug with breather and lock-holder

- Composed of a UNI C30 burnished steel sleeve that is welded on the machine cover or tank.
- Provided with extractable steel cartridge which has a filtration degree of 800 microns.

**D** TECHNICAL DATA

 Female cover with 40 microns spherical bronze filter and, on request, provided with lock.

**D** HOW TO CONTACT US

| 0 |
|---|
| > |
| + |
| Ð |
| 4 |
| 0 |
| S |
|   |
| Ð |
| 4 |
| + |
|   |

page 58

| TYPE     | OIL CODE | GASOIL CODE | GAS                                    | d  | h  | р  |    | С  |    |    |   |
|----------|----------|-------------|----------------------------------------|----|----|----|----|----|----|----|---|
| TRBFSC2G | 1BRFC201 | 1BRFC202    | <b>1</b> " <sup>1</sup> / <sub>2</sub> | 55 | 51 | 15 | 85 | 40 | 45 | 45 | 6 |
| TRBFSC3G | 1SBRF301 | 1BRFC302    | 2"                                     | 65 | 58 | 24 | 85 | 50 | 57 | 50 | 6 |
|          |          |             |                                        |    |    |    |    |    |    |    |   |
| TYPE     | OIL CODE | GASOIL CODE | METRIC                                 | d  | h  | р  |    | С  |    |    |   |
| TRBFSC4M | 1SBRF401 | 1BRFC402    | 60 x 2                                 | 65 | 58 | 24 | 85 | 50 | 57 | 50 | 6 |